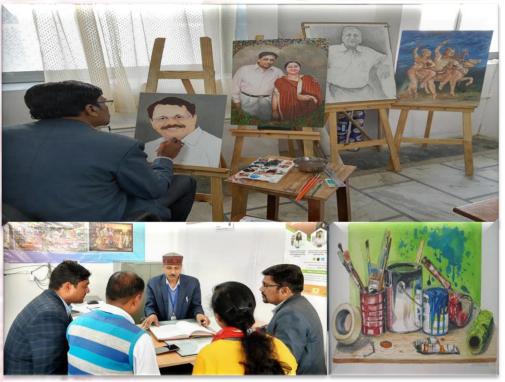

## श्री जगदीशप्रसाद झाबरमल टीबडेवाला विश्वविद्यालय

**INSTITUTE OF FINE ART** 

**DEPARTMENT OF DRAWING & PAINTING** 

**ADMISSIONS OPEN FOR THE SESSION: 2021-22** 