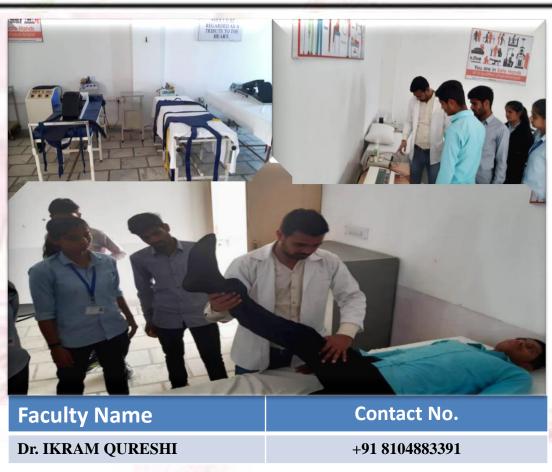

SHRI JAGDISHPRASAD JHABARMAL TIBREWALA UNIVERSITY श्री जगदीशप्रसाद झाबरमल टीबडेवाला विश्वविद्यालय INSTITUTE OF ALLIED HEALTH SCIENCES & MEDICAL SCIENCE DEPARTMENT OF PHYSIOTHERAPY ADMISSIONS OPEN FOR THE SESSION: 2021-22

## <u>An Excellent Job</u> <u>Opportunity</u>

- Community & Mental Health Centres
- Nursing Homes/ Private Care Centres
- Rehabilitation Centres
- Sports Clinics & Team Physio
- Fitness Centres
- \* Government Hospitals
- Personal Trainer